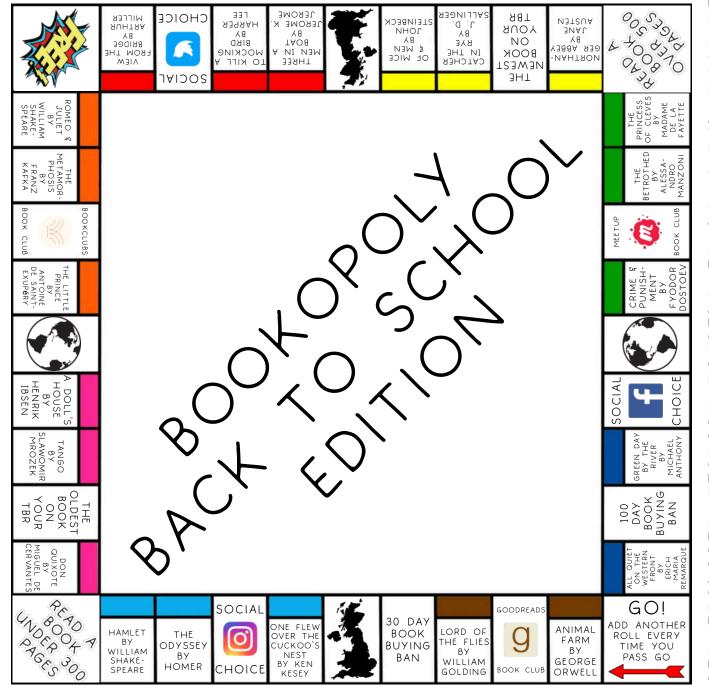

## BOOKOPOLY - BACK TO SCHOOL EDITION

HELLO! AND WELCOME TO BOOKOPOLY, BACK TO SCHOOL EDITION.

THE BACK TO SCHOOL EDITION WAS INSPIRED BY A TWITTER / X THREAD BY @SEASHELLDUVALL WHERE THEY ASKED ABOUT BOOKS READ DURING HIGH SCHOOL LITERATURE CLASSES ACROSS THE WORLD.

AS ALWAYS, I WOULD SUGGEST USING TWO DICE. THERE IS ONLY ONE RULE, WHICH IS TO ADD A ROLL EACH TIME YOU PASS GO!

THE PROMPTS ...

- FOR THE TWO INCOME SPACES, WE INSTEAD HAVE A 30-DAY BUYING BAN AND A 100-DAY BUYING BAN.

- THE TWO UTILITY PROPERTIES ARE THE OLDEST BOOK AND THE NEWEST BOOK, ON YOUR TBR.

- INSTEAD OF STATIONS, WE ARE TRAVELLING AROUND THE UK, OR ACROSS THE WORLD. I USE HIVEWORD'S RANDOM PLACES GENERATOR TO GENERATE A PLACE IN THE UK OR SOMEWHERE IN THE WORLD (WHICHEVER YOU LAND ON). THEN YOU CAN PICK A BOOK SET THERE OR BY AN AUTHOR FROM THERE.

- INSTEAD OF CHANCE CARDS, WE HAVE SOCIAL CHOICE. YOU CAN PLAY THIS IN TWO WAYS. YOU COULD EITHER SCROLL THROUGH THE FEED OF THE SOCIAL MEDIA APP YOU'VE LANDED ON UNTIL YOU COME ACROSS A BOOK ALREADY ON YOUR PHYSICAL TBR. OR, YOU CAN SCROLL UNTIL THE FIRST BOOK YOU COME ACROSS

- INSTEAD OF COMMUNITY CHEST CARDS, I CHOSE BOOK CLUBS. THERE ARE SO MANY ONLINE BOOK CLUBS, SOME ALSO MEET UP IN PERSON! I PICKED GOODREADS, BOOKCLUBS, AND MEETUP. YOU PICK A BOOK CLUB AND READ THE BOOK THEY HAVE CHOSEN THAT MONTH. THIS MAY ENCOURAGE READERS TO JOIN BOOK CLUBS AND FIND MORE BOOK FRIENDS.

- ALL THE OTHER PROMPTS ARE SELF-EXPLANATORY BUT PLEASE REACH OUT IF YOU WOULD LIKE MORE GUIDANCE.